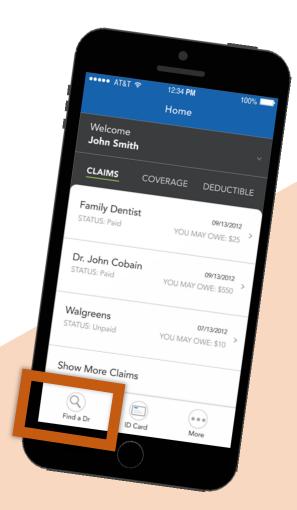

# **BCBSMT Mobile App**

Go to Blue Access for Members<sup>™</sup> (BAM) to find a doctor, cost estimates, quality indicators and more

To download the app, go to Google Play or App Store or text **BCBSMTAPP** to **33633** 