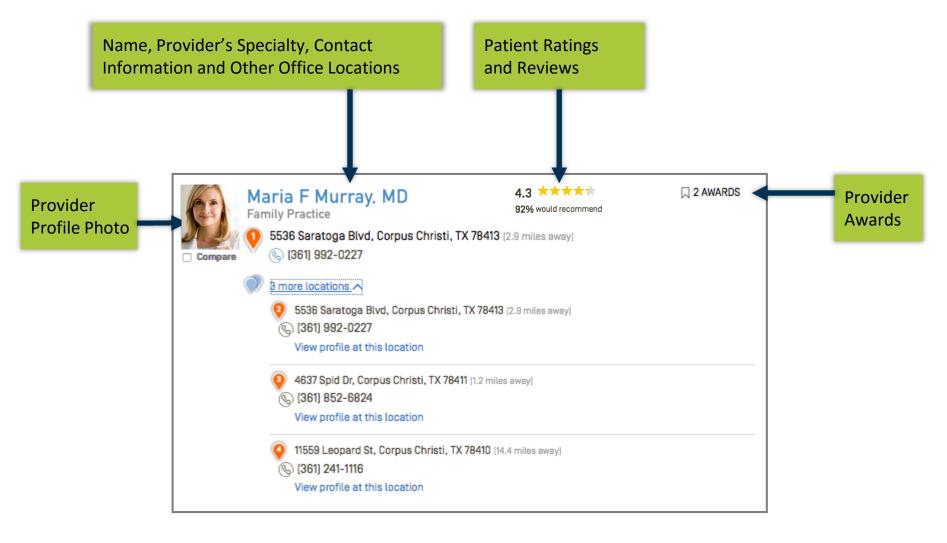

Handicap<br>Accessible                  |
| Maria F Murray, MD Family Practice   | 100% <sub>11</sub>                | 4.5 <sub>[0]</sub> | Accepts<br>new<br>patients   | No                 | Family<br>Practice | None Reported                          | Spanish                                            | 20<br>Minutes           | 2                      | Handicap<br>Accessible                  |
| Susanna Ming, MD Family Practice     | 100% լղ                           | 5.0 <sub>m</sub>   | 828                          | Yes                | Family<br>Practice | None Reported                          | Spanish                                            | 31<br>Minutes           | 2                      | Handicap<br>Accessible                  |

### **Provider Contact Information**





# **Provider Profile**





# **Facility Ratings and Reviews**

✓ Back to full profile

Communication

Ratings & Reviews

RECOMMENDATIONS

97%

would recommend this facility.

How often did nurses communicate well with patients?

76% Nurses "always" communicated well

13% Nurses "usually" communicated well

5% Nurses "sometimes" or "never" communicated well



Patient Satisfaction

Ratings are based on 300

or more survey

Overall Rating

| Specialties                       | & Expertise                          |                   |                                |
|-----------------------------------|--------------------------------------|-------------------|--------------------------------|
|                                   | Specialties & Expertise              |