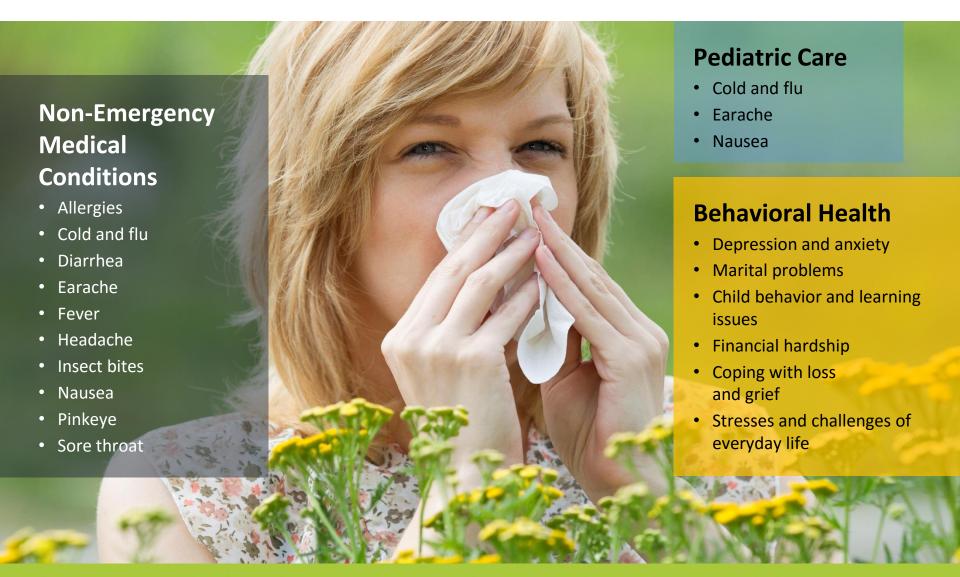

Hours of Operation: Anytime

Health happens — good or bad, 24 hours a day, seven days a week. That is why we have registered nurses waiting to talk to you whenever you call our 24/7 Nurseline.

Our nurses can answer your health questions and try to help you decide whether you should go to the emergency room or urgent care center or make an appointment with your doctor. You can also call the 24/7 Nurseline whenever you or your covered family members need answers to health questions about:

- Asthma
- Dizziness or severe headaches
- Cuts or burns

- Back pain
- High fever
- Sore throat
- Diabetes
- A baby's nonstop crying
- And much more

Plus, when you call, you can access an audio library of more than 1,000 health topics — from allergies to surgeries — with more than 500 topics available in Spanish.