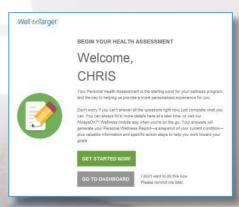

### The Health Assessment

- Integrated within the portal
- Scientifically based branching logic for a personalized experience
- Drives engagement by recommending self-directed courses and coaching after completion
- Personal wellness report with health improvement tip