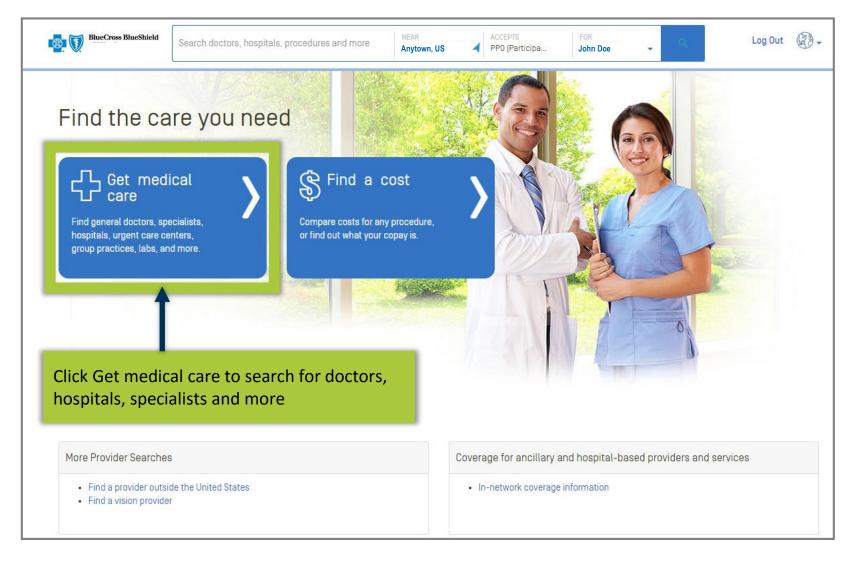

# **Empowering Members to Better Manage Their Health Care**



## **MUST Value Adds**



I. Blue Access for Members (BAM)

II. Provider Finder

III. Transparency Tools – Member Cost and Liability Estimator

IV. 24/7 Nurseline

V. Virtual Visits

VI. Blue 365 Member Discount Program

VII. Wellness – Well on Target and Total Health Management

# I. Blue Access for Members®





# II. Provider Finder®





Back to Table of Contents

# **Accessing the Provider Finder®**





## How to Find a Provider





### How to Find a Provider





# How to Find a Provider





## **Provider Results**





# **Provider Comparison**



| Comparing 4 profiles                 |                                   |                    |                              |                    |                    |                                        |                                                    |                         |                        |                                         |
|--------------------------------------|-----------------------------------|--------------------|------------------------------|--------------------|--------------------|----------------------------------------|----------------------------------------------------|-------------------------|------------------------|-----