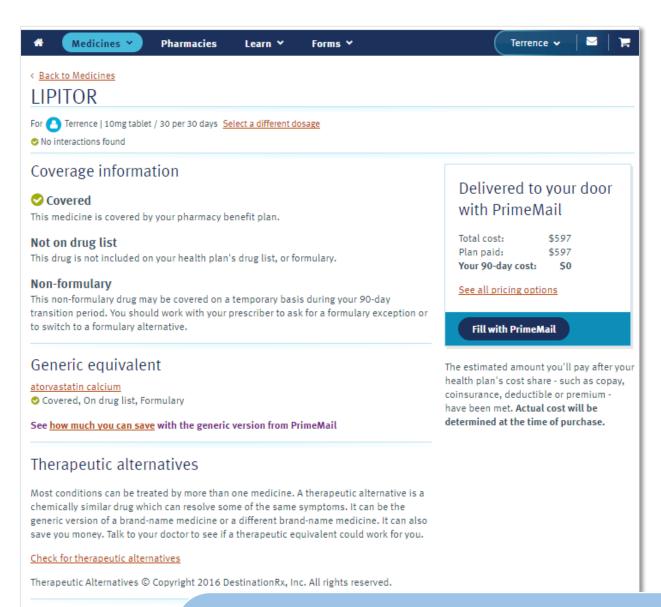

#### **Medicine Details Page**

What do I need to tell my doctor B.

Clear coverage status and details including generic equivalents and interactions.