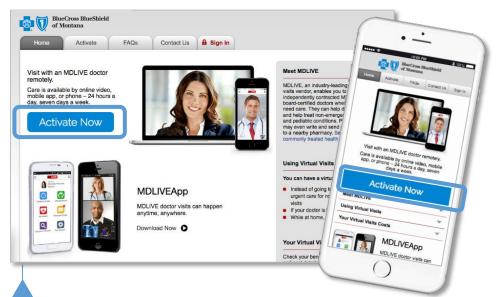

# One-Time Account Activation from MDLIVE Website

Visit mdlive.com/bcbsmt and click Activate Now

#### Follow the prompts:

- Member Registration\*
- Verification
- Create Profile
- Security Settings
- Sign-Up Complete

<sup>\*</sup>Member will need BCBSMT ID card available to register from mdlive.com.