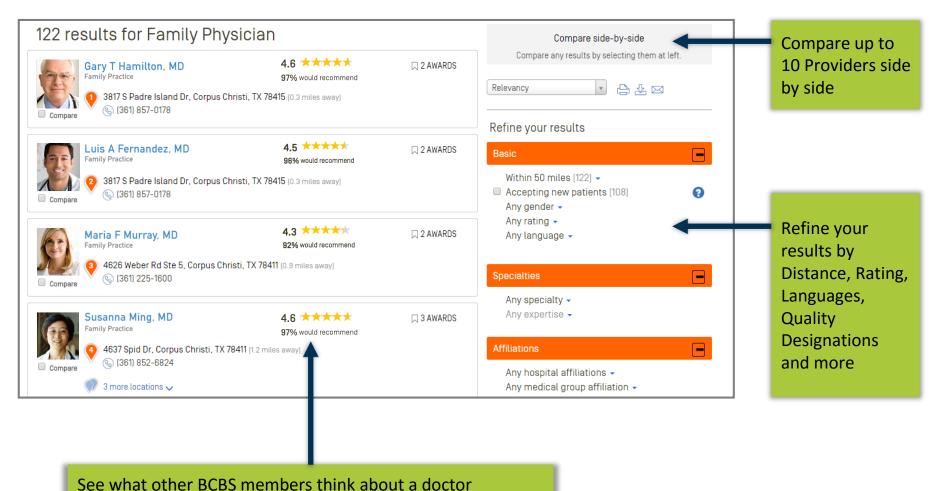

# **Empowering Members to Better Manage Their Health Care**



## **MUST Value Adds**



I. Blue Access for Members (BAM)

II. Provider Finder

III. Transparency Tools – Member Cost and Liability Estimator

IV. 24/7 Nurseline

V. Virtual Visits

VI. Blue 365 Member Discount Program

VII. Wellness – Well on Target and Total Health Management

# I. Blue Access for Members®





# II. Provider Finder®





Back to Table of Contents

# **Accessing the Provider Finder®**





## How to Find a Provider





### How to Find a Provider





# How to Find a Provider





## **Provider Results**





# **Provider Comparison**



| Comparing 4 profiles                 |                                   |                    |                              |                    |                    |                                        |                                                    |                         |                        |                                         |
|--------------------------------------|-----------------------------------|--------------------|------------------------------|--------------------|--------------------|----------------------------------------|----------------------------------------------------|-------------------------|------------------------|-----------------------------------------|
|                                      | Would<br>rec