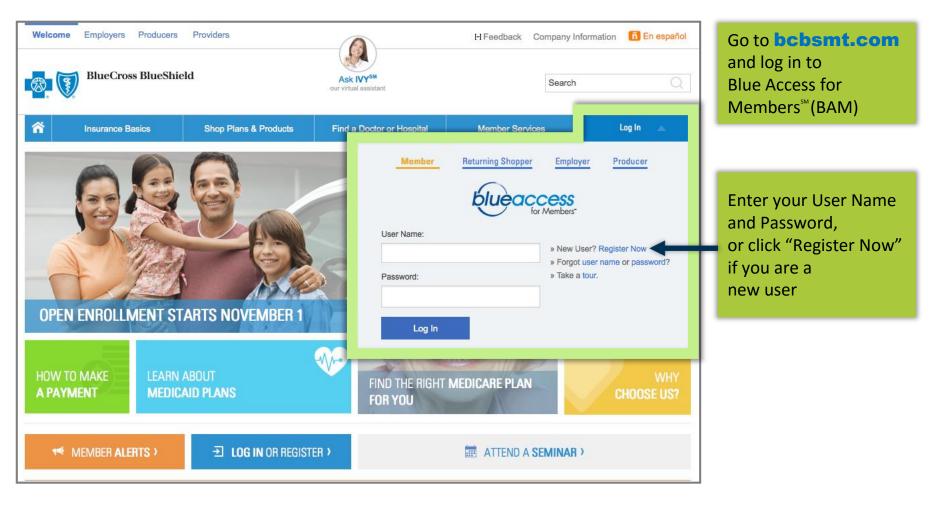

# **Empowering Members to Better Manage Their Health Care**



## **MUST Value Adds**



I. Blue Access for Members (BAM)

II. Provider Finder

III. Transparency Tools – Member Cost and Liability Estimator

IV. 24/7 Nurseline

V. Virtual Visits

VI. Blue 365 Member Discount Program

VII. Wellness – Well on Target and Total Health Management

# I. Blue Access for Members®





# II. Provider Finder®





Back to Table of Contents

# **Accessing the Provider Finder®**





## How to Find a Provider





### How to Find a Provider





# How to Find a Provider





## **Provider Results**





# **Provider Comparison**



| Comparing 4 profiles                 |                                   |                    |                              |                    |                    |                                        |                                                    |                         |                        |                                         |
|--------------------------------------|-----------------------------------|--------------------|------------------------------|--------------------|--------------------|----------------------