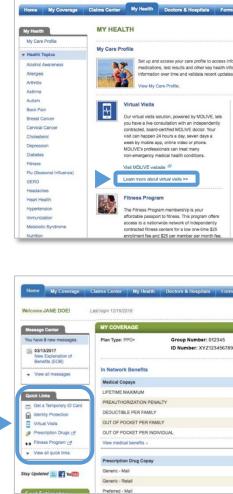

# Learn More About Virtual Visits in Blue Access for Members<sup>™</sup> (BAM<sup>™</sup>)

Access the Virtual Visits page in BAM<sup>™</sup> from the:

- My Coverage tab
- My Health tab
- Quick Links menu

## Single Sign-On Through BAM<sup>™</sup>

These pages link the member directly to MDLIVE's site – a seamless transition.

Hypertension

Immunization

The Fitness Program membership is your affordable passport to fitness. This program offers review

Learn