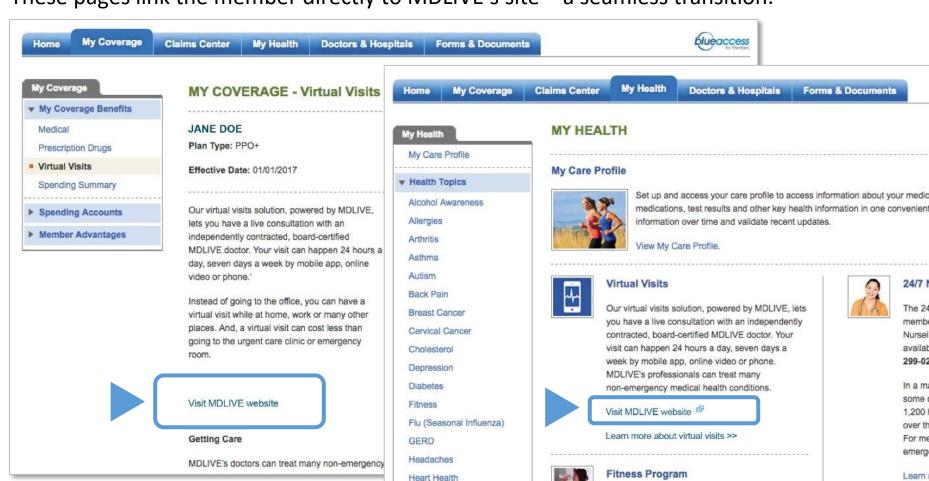

## Single Sign-On Through BAM<sup>™</sup>

These pages link the member directly to MDLIVE's site – a seamless transition.

Hypertension

Immunization

The Fitness Program membership is your affordable passport to fitness. This program offers review

# One-Time Account Activation from Blue Access for Members<sup>SM</sup>

Log in to Blue Access for Members and click Virtual Visits in the Quick Links menu Click the Visit MDLIVE link on the My Coverage Virtual Visits page

# One-Time Account Activation from MDLIVE Website

Visit mdlive.com/bcbsmt and click Activate Now