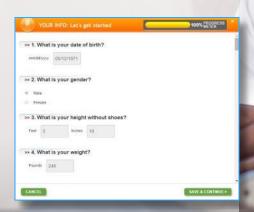

### The Health Assessment

- Integrated within the portal
- Scientifically based branching logic for a personalized experience
- Drives engagement by recommending self-directed courses and coaching after completion
- Personal wellness report with health improvement tip