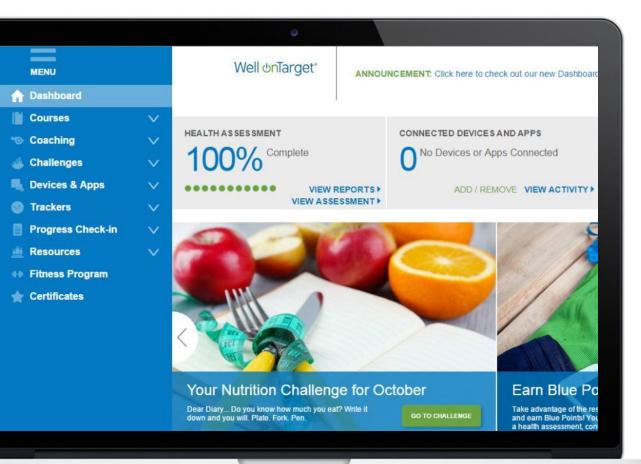

#### **Member Portal**

#### **PORTAL HIGHLIGHTS**

- Health Assessment
- Member dashboard
- Self-directed courses
- Trackers and tools
- Interactive symptom checker
- Health & wellness content
- Food and exercise diary
- Social networking
- Text messaging
- Blue Points<sup>™</sup> rewards
- Fitness Program
- Monthly Challenges
- Fitness Device Tracking and Mobile App