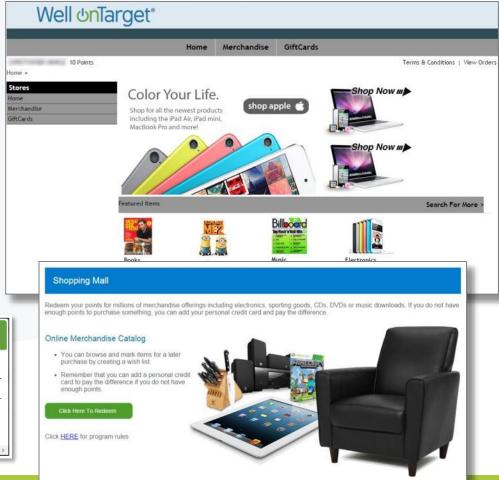

lance
- Sync a Fitness Device or App



### The Health Assessment

- Integrated within the portal
- Scientifically based branching logic for a personalized experience
- Drives engagement by recommending self-directed courses and coaching after completion
- Personal wellness report with health improvement tip







### Blue Points<sup>SM</sup> – Built-in Incentives



#### Instant recognition and rewards with Blue Points<sup>™</sup>

- Members can earn over \$250 in Blue Points<sup>™</sup> rewards
- Offerings that earn points:
  - Biometric screenings
     (voucher and on-site through
     Interactive Health and Catapult Health)
  - Health Assessment completion
  - Self-directed courses
  - Fitness Program Visits
  - Use of Online Trackers
  - Synching and using a fitness device or app







STRUCTURED 12-WEEK LESSONS ON 5 KEY HEALTH TOPICS



**Course Overview** 



**The Stress Report** 



**Milestone Assessment** 

# Health & Wellness Interactive Tools & Resources



**Articles & Tools** 



**Symptom Checker** 







## **Device Marketplace and Dashboard**



#### **Our Fitness Services**

#### **Fitness Program:**

Monthly Membership fee to a nationwide network of leading national, regional and local fitness centers with no contract

\$45.30 average monthly fee for access to one fitness center brand\*

#### **FITNESS WORKS:**

**Our Corporate On-site Fitness Center Program\*** 

- Facility on-site
- Tracking of usage by members
- Access at Blue Access for Members<sup>™</sup> or wellontarget.com
- Earn **Blue Points**<sup>™</sup> as you work out at work



### **Adva