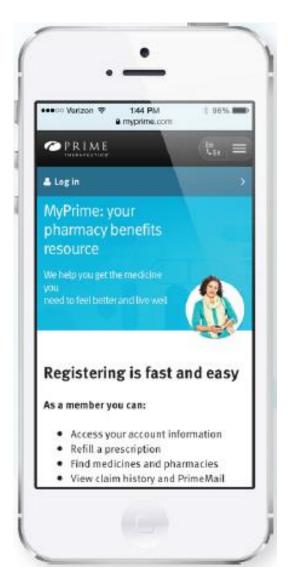

# **Pharmacy Tools on MyPrime**

Sign in, register or browse the site as a guest by clicking "Continue without sign in" to search for medicines and pharmacies and see helpful plan documents.

pharmacy team at any time, day or night. Cal