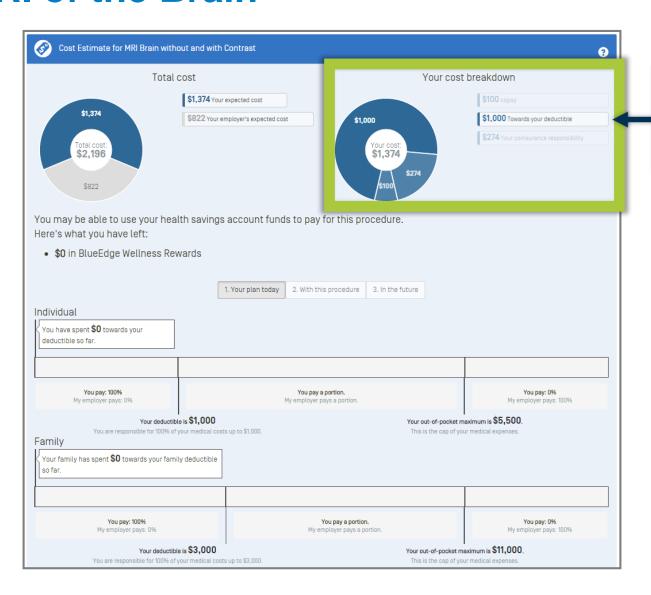

# **Cost Estimate Breakdown: MRI of the Brain**

Member's cost breakdown: copay, deductible and coinsurance

# **Cost Estimate Breakdown: MRI of the Brain**