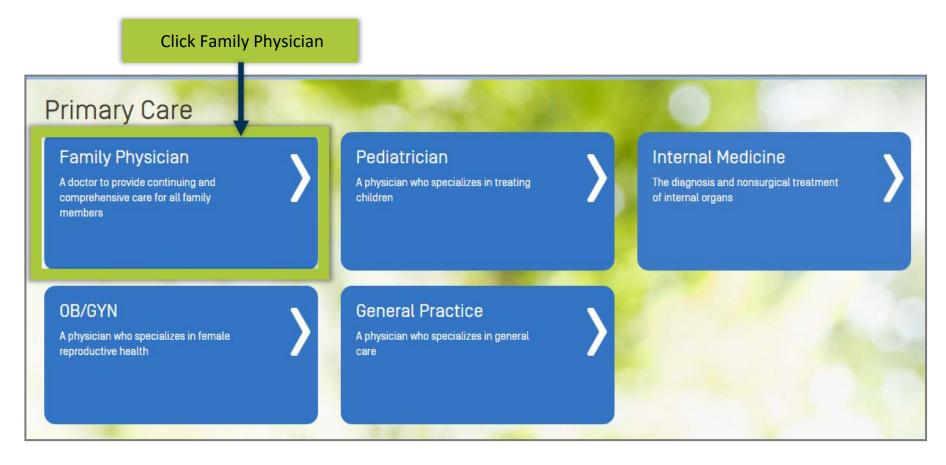

# **Empowering Members to Better Manage Their Health Care**



## **MUST Value Adds**



I. Blue Access for Members (BAM)

II. Provider Finder

III. Transparency Tools – Member Cost and Liability Estimator

IV. 24/7 Nurseline

V. Virtual Visits

VI. Blue 365 Member Discount Program

VII. Wellness – Well on Target and Total Health Management

# I. Blue Access for Members®





# II. Provider Finder®





Back to Table of Contents

# **Accessing the Provider Finder®**





## How to Find a Provider





### How to Find a Provider





# How to Find a Provider





## **Provider Results**





# **Provider Comparison**



| Comparing 4 profiles                 |                                   |                    |                              |                    |                    |                                        |                                                    |                         |                        |                                         |
|--------------------------------------|-----------------------------------|--------------------|------------------------------|--------------------|--------------------|----------------------------------------|----------------------------------------------------|-------------------------|------------------------|-----------------------------------------|
|