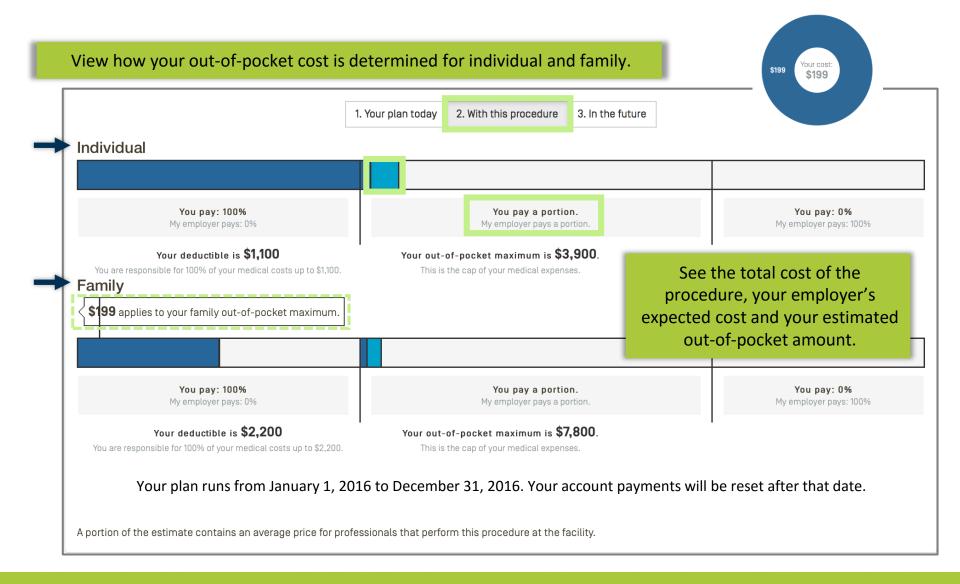

# **Cost Estimate Breakdown: MRI of the Brain**

Member's cost breakdown: copay, deductible and coinsurance

# **Cost Estimate Breakdown: MRI of the Brain**