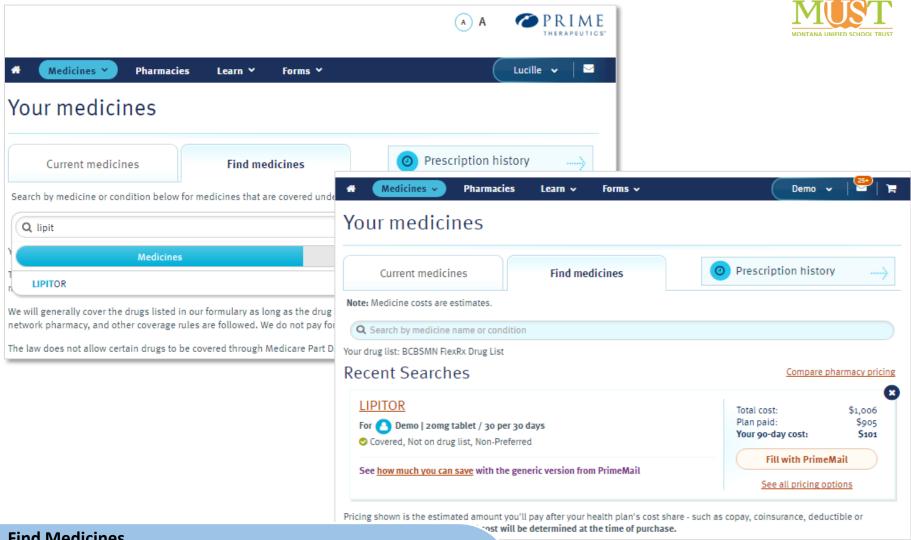

#### **Find Medicines**

- Perform searches by drug name or condition
- •See cost estimates and coverage status based on member pharmacy benefits.

Sign in, register or browse the site as a guest by clicking "Continue without sign in" to search for medicines and pharmacies and see helpful plan documents.

pharmacy team at any time, day or night. Cal