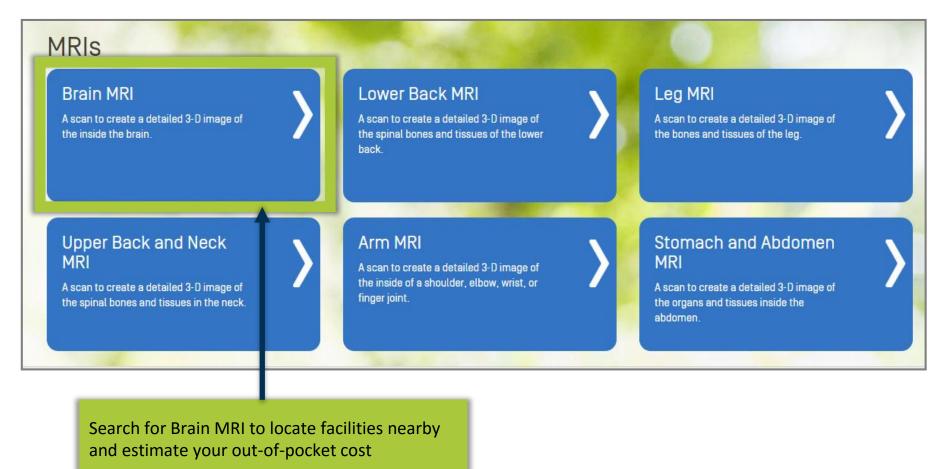

## **Cost Estimate: MRI of the Brain**

## **Cost Estimate: MRI of the Brain**

Expected cost range for you and for your employer for this type of MRI

Member-specific estimated outof-pocket cost results for each facility