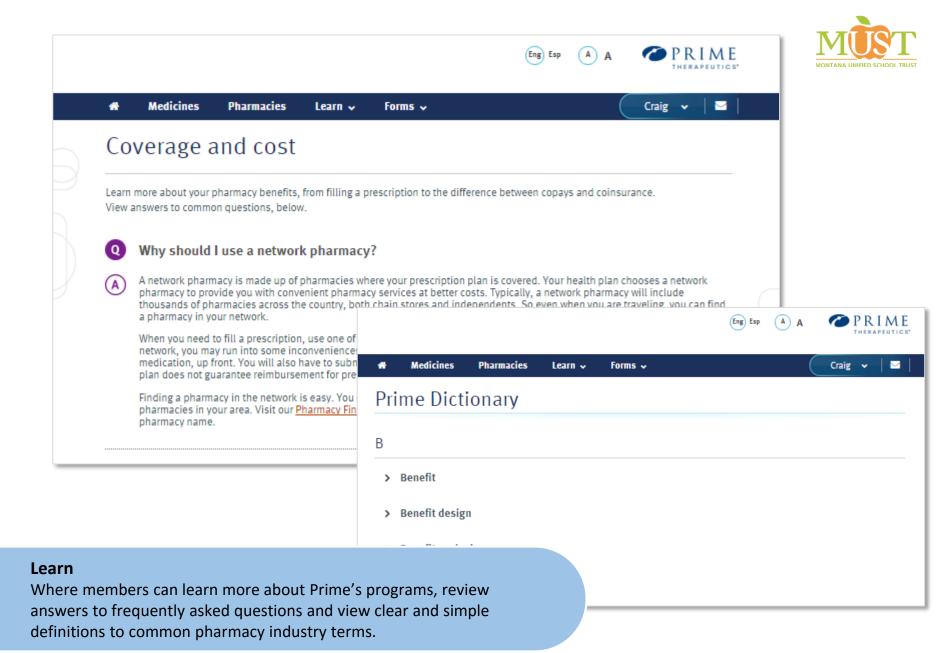

# **Pharmacy Tools on MyPrime**

#### Logged in BAM Members:

- Single user sign-in from BAM
- Specific to the benefit
- Includes family's prescription history
- Synced w/ PrimeMail (refills & order status)
- Medicine search

#### Non-members:

- Find medicines
- Estimate drug costs
- Find pharmacies
- Plan Documents

# **Pharmacy Transparency**

### **Pharmacy Cost Estimator**

 View prescription cost estimates for pharmacies in your search area

- See out-of-pocket cost for the prescription based on plan design, drug list status and current personal spending balances
- Search medication descriptions, side effects and generic alternatives

### **Savings Alerts** identify opportunities:

- Moving to a lower-cost pharmacy
- Changing to a generic drug
- Consolidating all prescriptions to one pharmacy

#### **Forms**

One place for all relevant member documents.

#### Prescription history – For logged in members

View past prescription history and medicine costs through customizable list options.

Call the 24/7 Nurseline with any health questions.

Toll-free: 877-213-2565