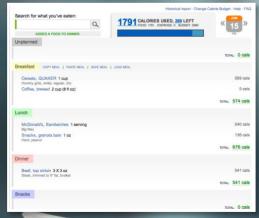

#### **PORTAL HIGHLIGHTS**

- Health Assessment
- Member dashboard
- Self-directed courses
- Trackers and tools
- Interactive symptom checker
- Health & wellness content
- Food and exercise diary
- Social networking
- Text messaging
- Blue Points<sup>™</sup> rewards
- Fitness Program
- Monthly Challenges
- Fitness Device Tracking and Mobile App