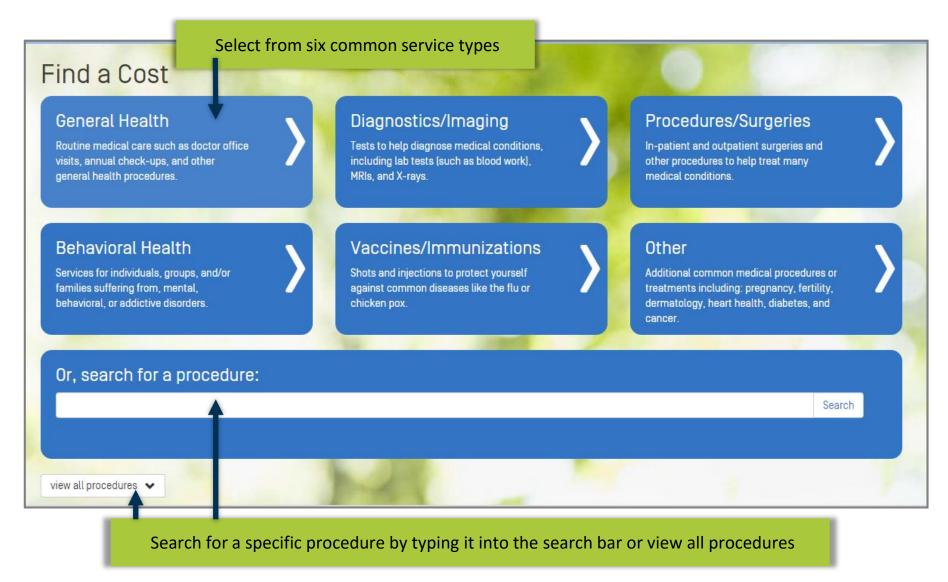

# **Cost Estimate: Diagnostics/Imaging**

#### Diagnostics/Imaging **MRIs CAT Scans** Labs Tests run on samples of blood and urine to A technique that uses a magnetic field Painless X-ray tests in which a computer help detect and diagnose a variety of and radio waves to create detailed images generates cross-section views of a of the organs and tissues within your body. health conditions. patient's anatomy. It can identify normal and abnormal structures, and it can be used to guide procedures. X-Rays Ultrasounds Other Diagnostics Common diagnostic procedures to identify A photographic or digital image of the Diagnostic ultrasound, also called specific health conditions. internal composition of something, sonography or diagnostic medical especially a part of the body, produced by sonography, is an imaging method that

Select from six categories of diagnostics and imaging services.

uses high-frequency sound waves to

produce relatively precise images of structures within your body.

X-rays being passed through it and being absorbed to different degrees by different