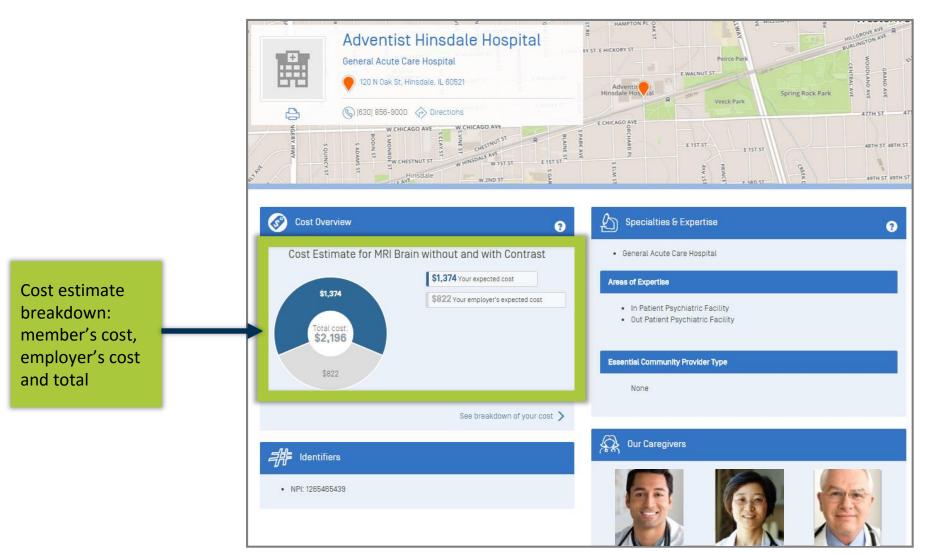

# **Cost and Facility Overview**

# **Cost Estimate Breakdown: MRI of the Brain**

Member's cost breakdown: copay, deductible and coinsurance

# **Cost Estimate Breakdown: MRI of the Brain**