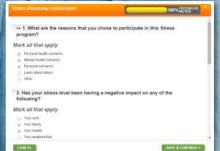

### The Health Assessment

- Integrated within the portal
- Scientifically based branching logic for a personalized experience
- Drives engagement by recommending self-directed courses and coaching after completion
- Personal wellness report with health improvement tip