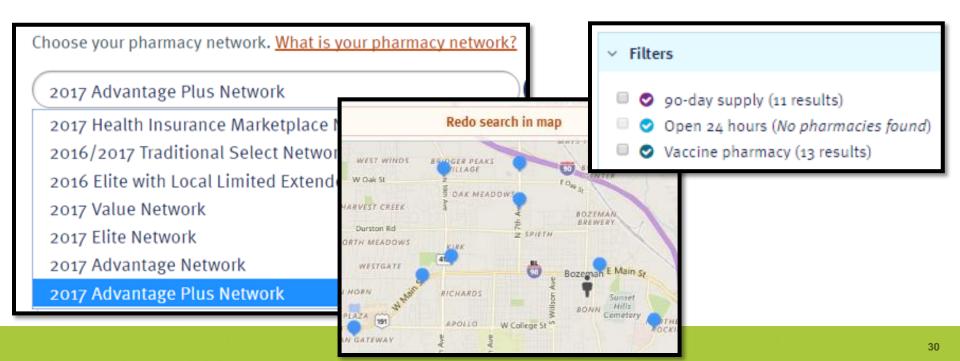

# **Using Myprime: Advantage Plus Network**

- Click on 'Pharmacies' & select the network, which is '2017
   Advantage Plus Network' -> click 'submit'
- Enter zip, city & state, or address. (alternative search: pharmacy name)
- Map search & Filters are available

#### **Pharmacies**

- •Search for pharmacies in network by entering a ZIP code, city/state, or address.
- •Select medicines for pricing estimates and compare pricing across pharmacies.
- •Filter results by extended supply, 24-hour availability and preferred status (if applicable).