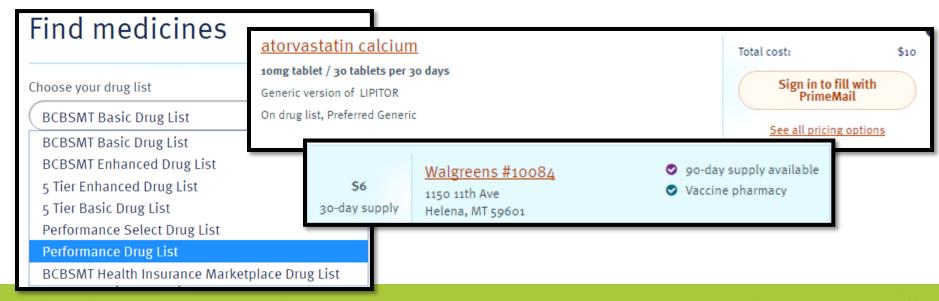

# Using Myprime: Performance Drug List

- Go to myprime.com & click on 'Continue without sign in'
- Select 'BCBS Montana' as your health plan.
- Select 'No' when it asks if you are a Med Part D member.
- Click on 'Medicines' & then 'Find Medicine'
- Select the drug list, which is 'Performance Drug List' -> click 'continue'
- Now you can determine:
  - Estimated drug costs for a HDHP
  - Search the drug list

#### **Find Medicines**

- Perform searches by drug name or condition
- •See cost estimates and coverage status based on member pharmacy benefits.