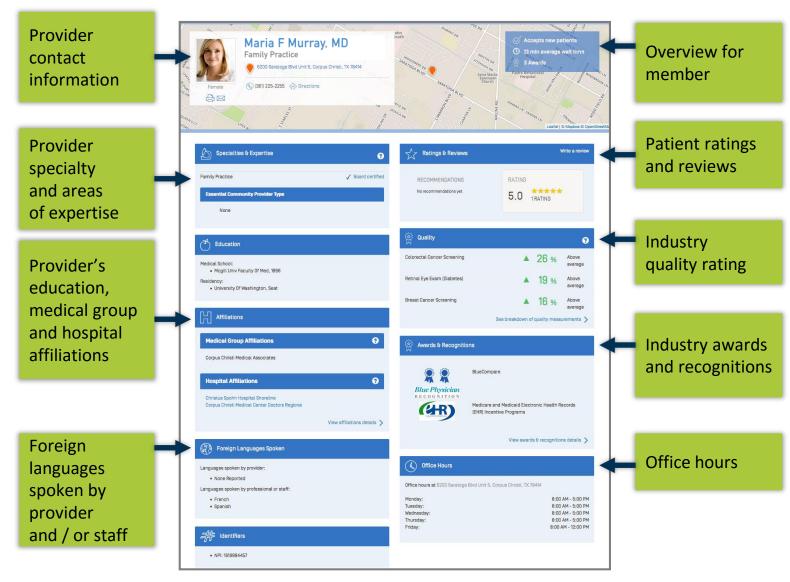

|
| Maria F Murray, MD Family Practice   | 100% <sub>11</sub>                | 4.5 <sub>[0]</sub> | Accepts<br>new<br>patients   | No                 | Family<br>Practice | None Reported                          | Spanish                                            | 20<br>Minutes           | 2                      | Handicap<br>Accessible                  |
| Susanna Ming, MD Family Practice     | 100% լղ                           | 5.0 <sub>m</sub>   | 828                          | Yes                | Family<br>Practice | None Reported                          | Spanish                                            | 31<br>Minutes           | 2                      | Handicap<br>Accessible                  |

### **Provider Contact Information**





# **Provider Profile**





# **Facility Ratings and Reviews**

✓ Back to full profile

Communication

Ratings & Reviews

RECOMMENDATIONS

97%

would recommend this facility.

How often did nurses communicate well with patients?

76% Nurses "always" communicated well

13% Nurses "usually" communicated well

5% Nurses "sometimes" or "never" communicated well



Patient Satisfaction

Ratings are based on 300

or more survey

Overall Rating

| Specialties                       | & Expertise                          |                   |                                |
|-----------------------------------|--------------------------------------|-------------------|--------------------------------|
|                                   | Specialties & Expertise              |                   |