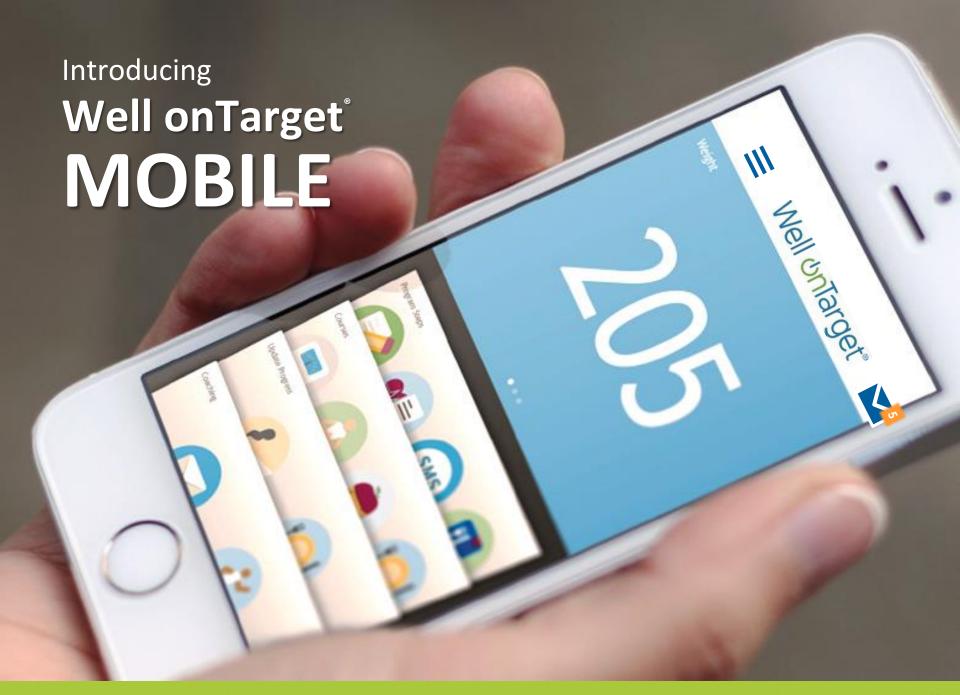

# Well on Target Mobile WELLNESS ON THE GO

#### Features available at launch:

- Mobile Health Assessment
- Health Dashboard and Trackers
- Blue Points<sup>™</sup> Balance
- Sync a Fitness Device or App