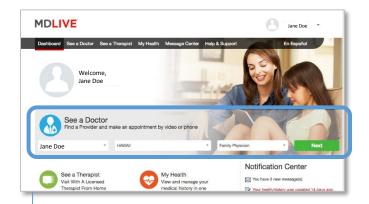

#### When to Use Virtual Visits





# One-Time Account Activation from Blue Access for Members<sup>SM</sup>









Log in to Blue Access for Members and click Virtual Visits in the Quick Links menu Click the Visit MDLIVE link on the My Coverage Virtual Visits page

Member is redirected to MDLIVE profile page to complete\* profile and activate account

<sup>\*</sup>Steps 1 and 2 are automatically completed. The member needs to complete steps 3-5.

# One-Time Account Activation from MDLIVE Website







Visit mdlive.com/bcbsmt and click Activate Now

#### Follow the prompts:

- Member Registration\*
- Verification
- Create Profile
- Security Settings
- Sign-Up Complete

<sup>\*</sup>Member will need BCBSMT ID card available to register from mdlive.com.

## Requesting a Virtual Visit







Log in via Blue Access for Members<sup>™</sup> or mdlive.com/bcbsmt. choose location\* and doctor or therapist for visit

Choose first available provider or schedule an appointment\*\*

Provide a brief medical history, pharmacy information and method of payment

Receive confirmation and visit the doctor or therapist!





\*Each state has different regulations for virtual visits. The state the member is in when requesting a virtual visit will determine whether the consultation is by phone or by video.

\*\*Behavioral health visits are by appointment only.

# Learn More About Virtual Visits in Blue Access for Members<sup>™</sup> (BAM<sup>™</sup>)



Access the Virtual Visits page in BAM<sup>™</sup> from the:

- My Coverage tab
- My Health tab
- Quick Links menu





## Single Sign-On Th