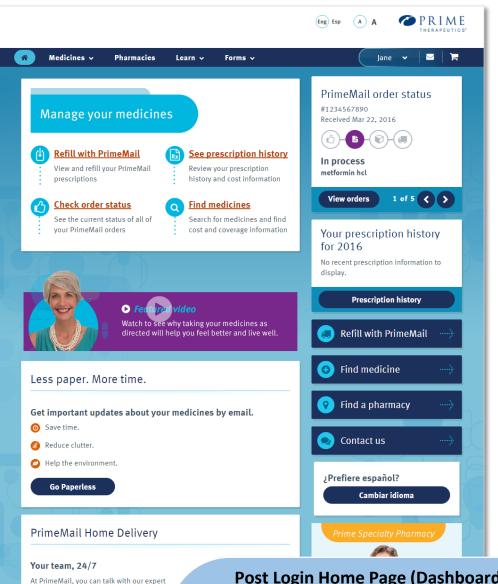

#### Post Login Home Page (Dashboard)

Relevant information to the member is displayed at the forefront, including quick links to refill prescriptions with PrimeMail, see prescription history and check PrimeMail order status.

#### **Current Medicines (for logged in members)**

- •Provides members with a list of all medicines available to refill, renew or transfer to PrimeMaill.
- •Fill medicines with PrimeMail by adding to cart and going through the checkout.
- •For retail only members, current medicines will display a listing of medicines the member has filled at a retail pharmacy.