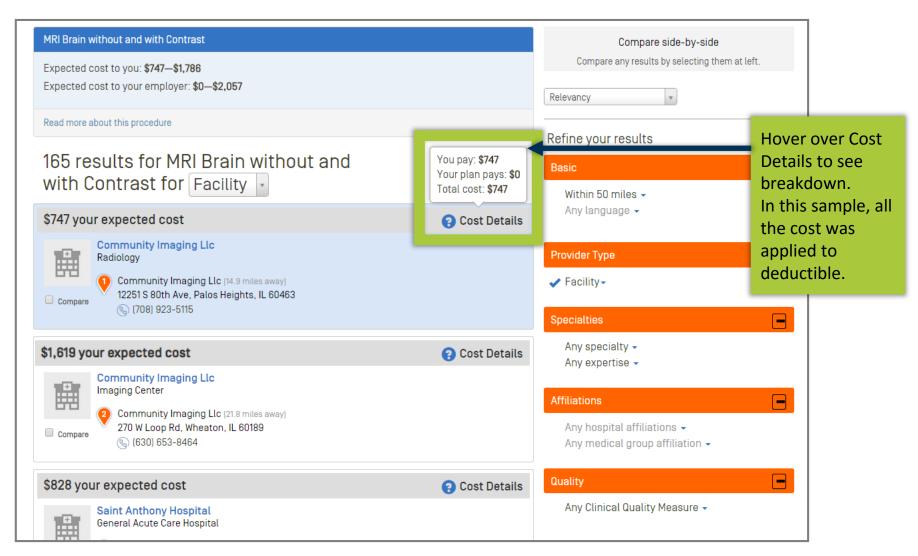

## **Cost Estimate: MRI of the Brain**

## **Cost Estimate: MRI of the Brain**

Expected cost range for you and for your employer for this type of MRI

Member-specific estimated outof-pocket cost results for each facility

# **Cost Comparison: MRI of the Brain**