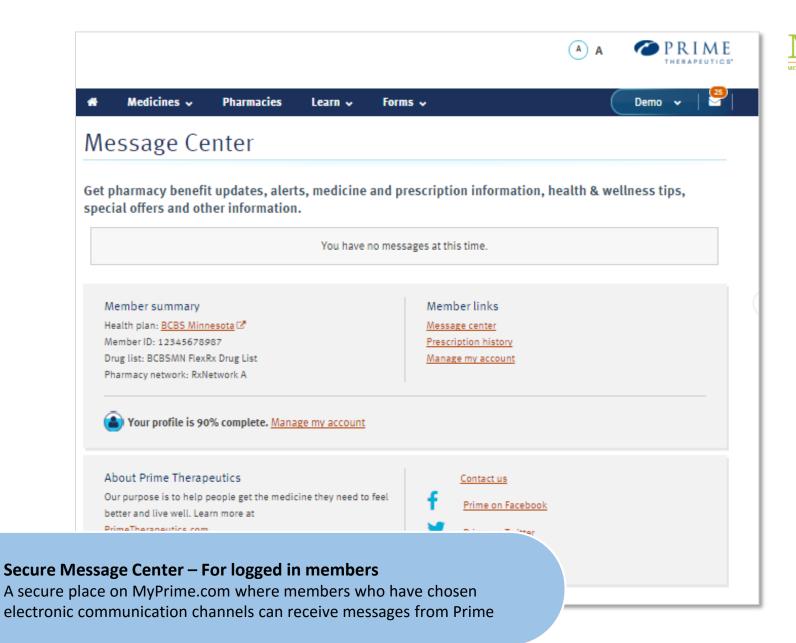

#### Post Login Home Page (Dashboard)

Relevant information to the member is displayed at the forefront, including quick links to refill prescriptions with PrimeMail, see prescription history and check PrimeMail order status.