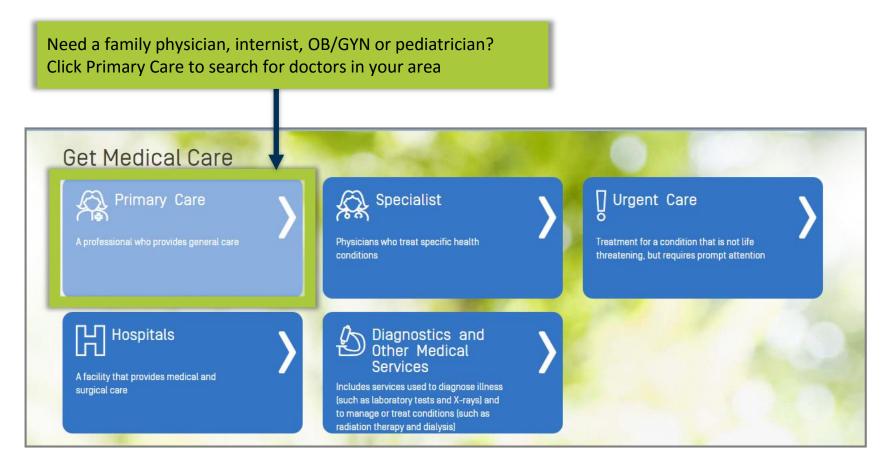

# **Empowering Members to Better Manage Their Health Care**



## **MUST Value Adds**



I. Blue Access for Members (BAM)

II. Provider Finder

III. Transparency Tools – Member Cost and Liability Estimator

IV. 24/7 Nurseline

V. Virtual Visits

VI. Blue 365 Member Discount Program

VII. Wellness – Well on Target and Total Health Management

# I. Blue Access for Members®





# II. Provider Finder®





Back to Table of Contents

# **Accessing the Provider Finder®**





## How to Find a Provider





### How to Find a Provider





# How to Find a Provider





## **Provider Results**





# **Provider Comparison**



| Comparing 4 profiles                 |                                   |                    |                              |                    |                    |                                        |                                                    |                         |                        |                                         |
|--------------------------------------|-----------------------------------|--------------------|------------------------------|--------------------|--------------------|----------------------------------------|----------------------------------------------------|-------------------------|------------------------|-------------------------------------