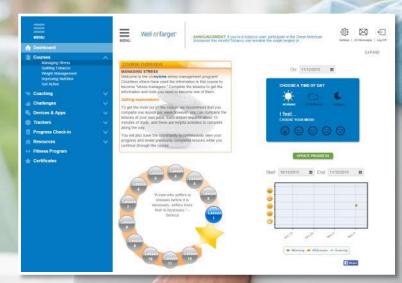

STRUCTURED 12-WEEK LESSONS ON 5 KEY HEALTH TOPICS

**Course Overview** 

**The Stress Report** 

**Milestone Assessment** 