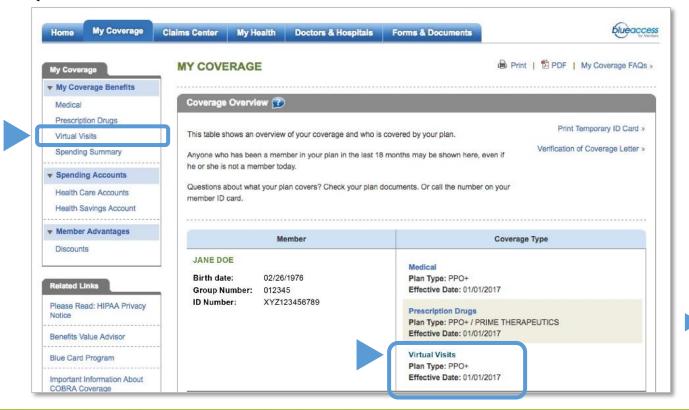

#### V. Virtual Visits

Back to Table of Co

#### When to Use Virtual Visits

# One-Time Account Activation from Blue Access for Members<sup>SM</sup>

Log in to Blue Access for Members and click Virtual Visits in the Quick Links menu Click the Visit MDLIVE link on the My Coverage Virtual Visits page

# Learn More About Virtual Visits in Blue Access for Members<sup>™</sup> (BAM<sup>™</sup>)

Access the Virtual Visits page in BAM<sup>™</sup> from the:

- My Coverage tab
- My Health tab
- Quick Links menu