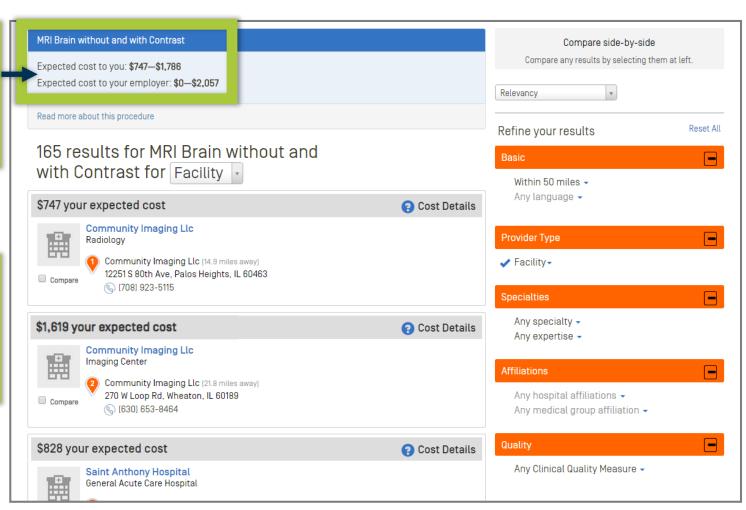

## **Cost Estimate: MRI of the Brain**

## **Cost Estimate: MRI of the Brain**

Expected cost range for you and for your employer for this type of MRI

Member-specific estimated outof-pocket cost results for each facility