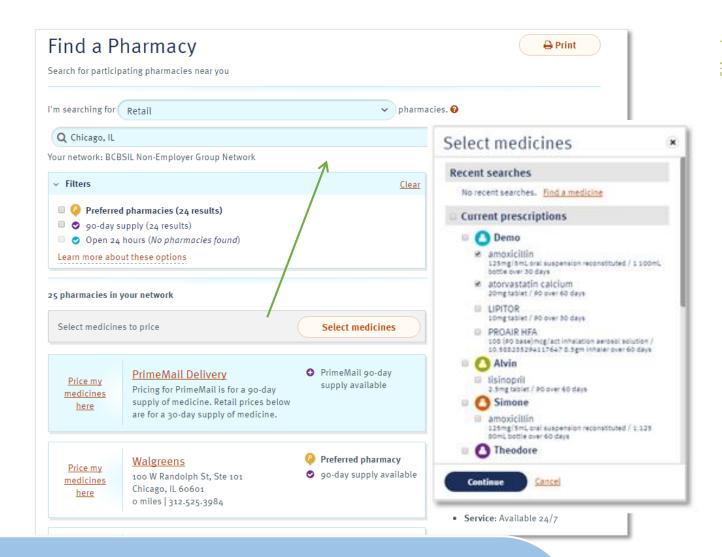

#### **Pharmacies**

- •Search for pharmacies in network by entering a ZIP code, city/state, or address.
- •Select medicines for pricing estimates and compare pricing across pharmacies.
- •Filter results by extended supply, 24-hour availability and preferred status (if applicable).