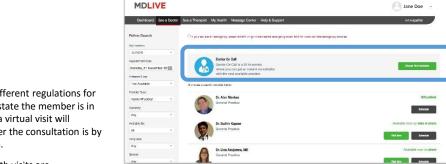

## Requesting a Virtual Visit

Log in via Blue Access for Members<sup>™</sup> or mdlive.com/bcbsmt. choose location\* and doctor or therapist for visit

Choose first available provider or schedule an appointment\*\*

Provide a brief medical history, pharmacy information and method of payment

Receive confirmation and visit the doctor or therapist!

\*Each state has different regulations for virtual visits. The state the member is in when requesting a virtual visit will determine whether the consultation is by phone or by video.

\*\*Behavioral health visits are by appointment only.