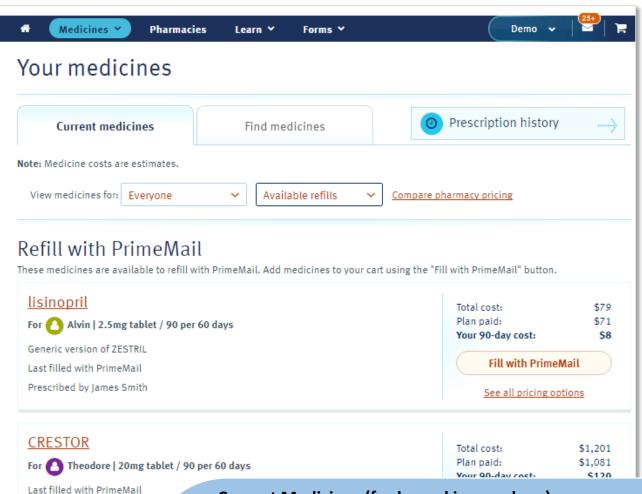

#### **Current Medicines (for logged in members)**

- •Provides members with a list of all medicines available to refill, renew or transfer to PrimeMaill.
- •Fill medicines with PrimeMail by adding to cart and going through the checkout.
- •For retail only members, current medicines will display a listing of medicines the member has filled at a retail pharmacy.

#### Post Login Home Page (Dashboard)

Relevant information to the member is displayed at the forefront, including quick links to refill prescriptions with PrimeMail, see prescription history and check PrimeMail order status.