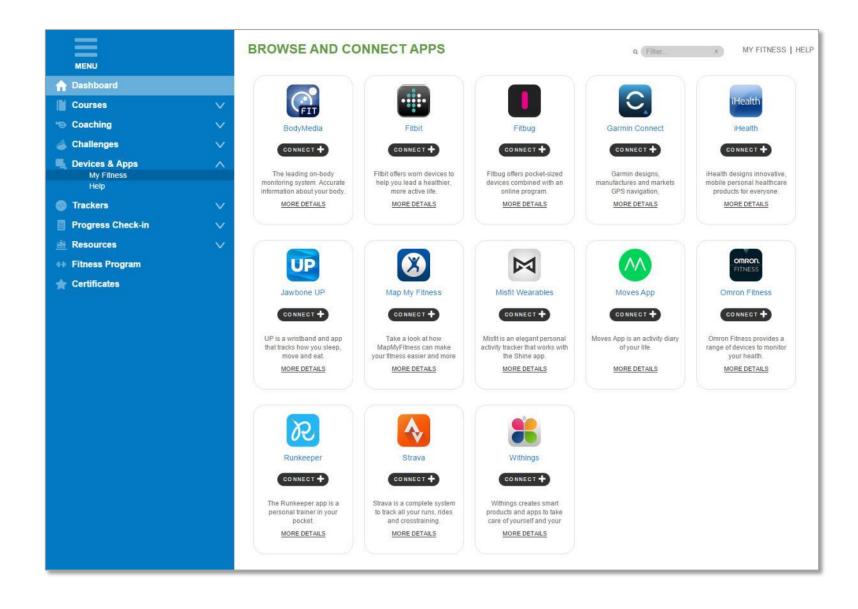

with health improvement tip







### Blue Points<sup>SM</sup> – Built-in Incentives



#### Instant recognition and rewards with Blue Points<sup>™</sup>

- Members can earn over \$250 in Blue Points<sup>™</sup> rewards
- Offerings that earn points:
  - Biometric screenings
     (voucher and on-site through
     Interactive Health and Catapult Health)
  - Health Assessment completion
  - Self-directed courses
  - Fitness Program Visits
  - Use of Online Trackers
  - Synching and using a fitness device or app







STRUCTURED 12-WEEK LESSONS ON 5 KEY HEALTH TOPICS



**Course Overview** 



**The Stress Report** 



**Milestone Assessment** 

# Health & Wellness Interactive Tools & Resources



**Articles & Tools** 



**Symptom Checker** 







## **Device Marketplace and Dashboard**



#### **Our Fitness Services**

#### **Fitness Program:**

Monthly Membership fee to a nationwide network of leading national, regional and local fitness centers with no contract

\$45.30 average monthly fee for access to one fitness center brand\*

#### **FITNESS WORKS:**

**Our Corporate On-site Fitness Center Program\*** 

- Facility on-site
- Tracking of usage by members
- Access at Blue Access for Members<sup>™</sup> or wellontarget.com
- Earn **Blue Points**<sup>™</sup> as you work out at work



### **Advantages of Our Wellness Solution**



#### **HOLISTIC**

approach addressing members' stress, nutrition and physical activity

#### **INTEGRATED**

with Blue Care Connection® clinical programming

#### **FLEXIBLE**

with a range of features to improve your population's health

####