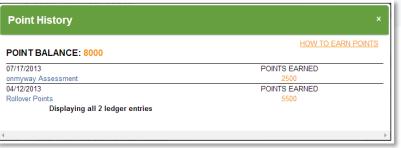

### Blue Points<sup>SM</sup> – Built-in Incentives

#### Instant recognition and rewards with Blue Points<sup>™</sup>

- Members can earn over \$250 in Blue Points<sup>™</sup> rewards
- Offerings that earn points:
  - Biometric screenings
     (voucher and on-site through
     Interactive Health and Catapult Health)
  - Health Assessment completion
  - Self-directed courses
  - Fitness Program Visits
  - Use of Online Trackers
  - Synching and using a fitness device or app