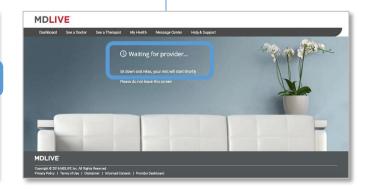

## Requesting a Virtual Visit

Log in via Blue Access for Members<sup>™</sup> or mdlive.com/bcbsmt. choose location\* and doctor or therapist for visit

Choose first available provider or schedule an appointment\*\*

Provide a brief medical history, pharmacy information and method of payment

Receive confirmation and visit the doctor or therapist!

\*Each state has different regulations for virtual visits. The state the member is in when requesting a virtual visit will determine whether the consultation is by phone or by video.