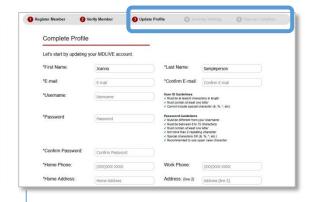

# One-Time Account Activation from MDLIVE Website

Visit mdlive.com/bcbsmt and click Activate Now

#### Follow the prompts:

- Member Registration\*
- Verification
- Create Profile
- Security Settings
- Sign-Up Complete

<sup>\*</sup>Member will need BCBSMT ID card available to register from mdlive.com.