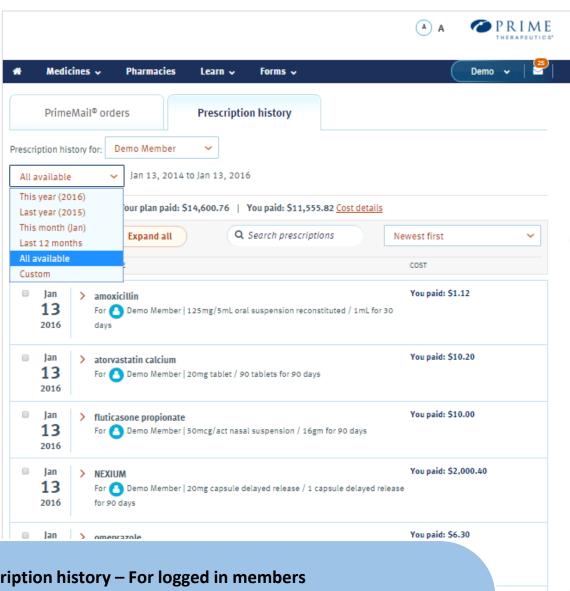

#### Prescription history – For logged in members

View past prescription history and medicine costs through customizable list options.

Call the 24/7 Nurseline with any health questions.

Toll-free: 877-213-2565