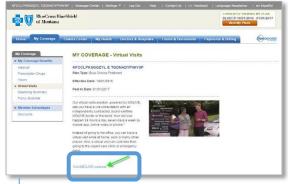

#### V. Virtual Visits

Back to Table of Co

#### When to Use Virtual Visits

# One-Time Account Activation from Blue Access for Members<sup>SM</sup>

Log in to Blue Access for Members and click Virtual Visits in the Quick Links menu Click the Visit MDLIVE link on the My Coverage Virtual Visits page

Member is redirected to MDLIVE profile page to complete\* profile and activate account

<sup>\*</sup>Steps 1 and 2 are automatically completed. The member needs to complete steps 3-5.