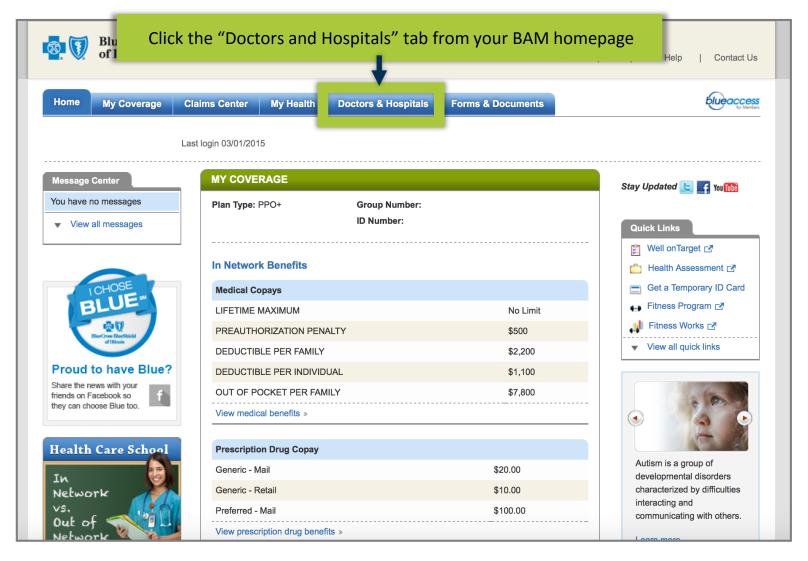

# II. Provider Finder®

Back to Table of Contents

# **Accessing the Provider Finder®**

## How to Find a Provider

### How to Find a Provider

# How to Find a Provider