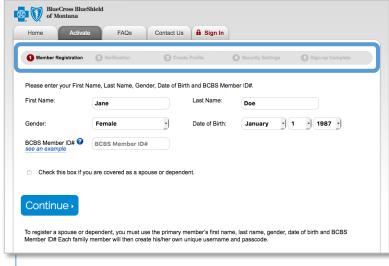

#### Follow the prompts:

- Member Registration\*
- Verification
- Create Profile
- Security Settings
- Sign-Up Complete

<sup>\*</sup>Member will need BCBSMT ID card available to register from mdlive.com.